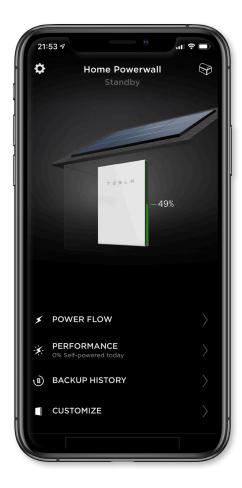

# Control your Powerwall and track your energy usage in real time

Plan ahead for every season and watch your energy flow on a daily, weekly or monthly basis.

Manage your features and track your excess energy with instant notifications and easy navigation Customise your system with performance modes and backup protection during severe weather

Watch your energy flow in real time and monitor your home's energy independence