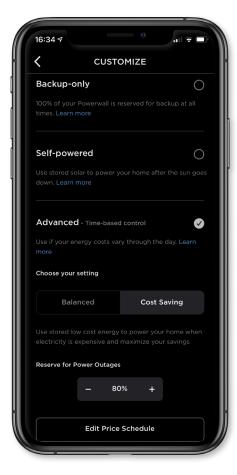

# Control your Powerwall and track your energy usage in real time

Plan ahead for every season and watch your energy flow on a daily, weekly or monthly basis.

Manage your features and track your excess energy with instant notifications and easy navigation Customise your system with performance modes and backup protection during severe weather

## Compact and Simple Lowering cost and complexity

With easy installation and no maintenance, Powerwall is a completely automated system designed for any home.

Liquid thermal controls, independent fuses and touch-safe technology deliver maximum battery life and added safety.