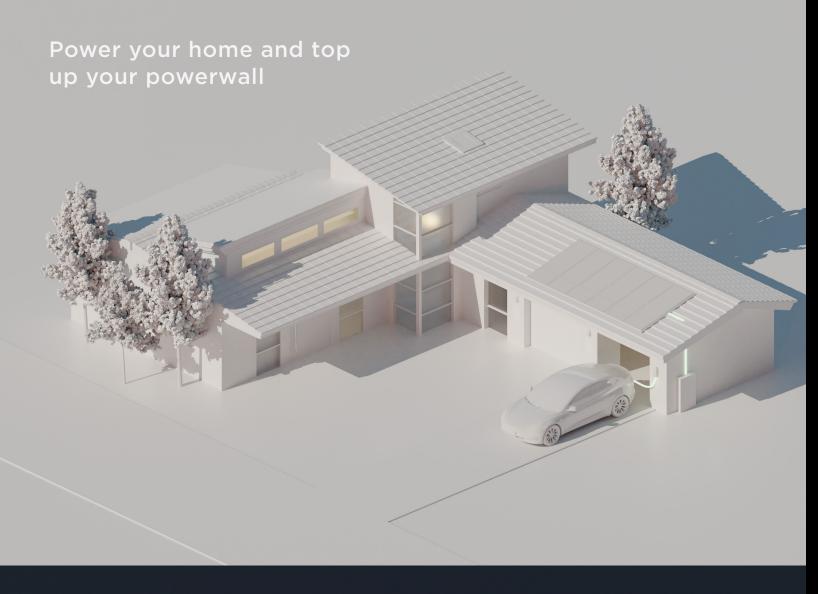

## Your Tesla Ecosystem

Solar panels convert the sun's rays into usable energy for your home and tops up your Powerwall with clean energy to use when you need it