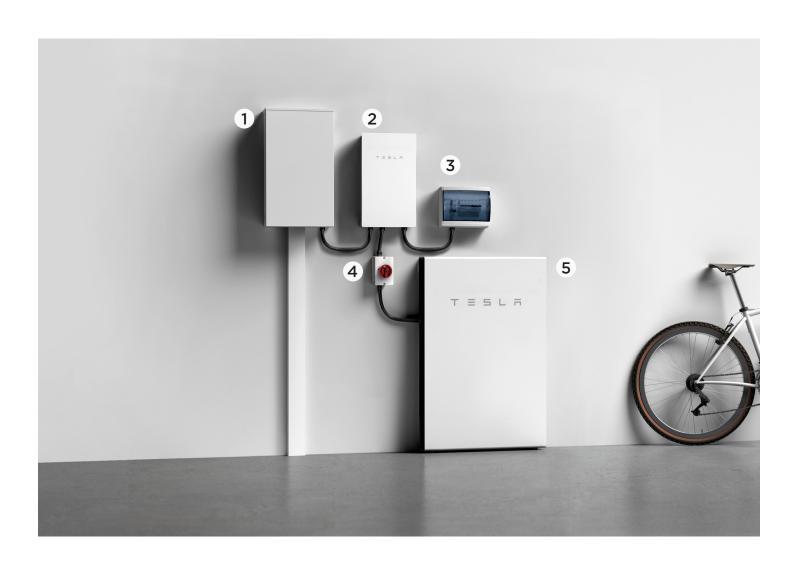

5 kW

Operating temperature

-20°c to 50°c

Peak power

7 kW

Meter box

2 Gateway

3 Distribution board

4 Isolator

5 Powerwall