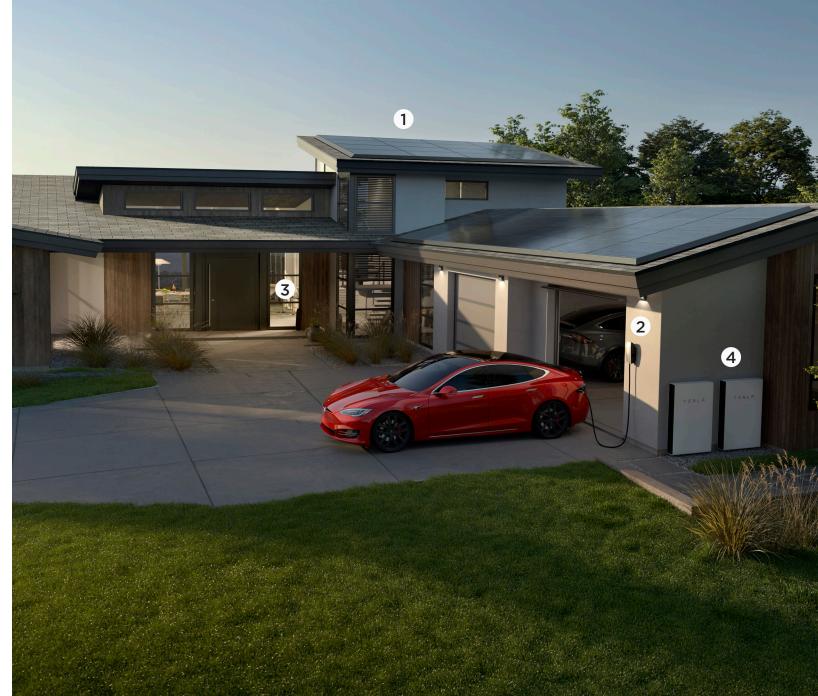

## Your Tesla Ecosystem

Solar panels convert the sun's rays into usable energy for your home and tops up your Powerwall with clean energy to use when you need it

#### 4 Tesla Powerwall & Backup Power

A home battery that stores excess energy from your solar panels for use day or night to self-power your home and vehicle, even during a blackout

#### 2 Charging

Charging at home is as easy as charging your smartphone. Just plug your Tesla vehicle in overnight and wake up to a full battery

#### 3 Power Everything

Powerwall's 5kW continuous and 7kW peak power output allows you to power everything from your lights and refrigerator to your washing machine