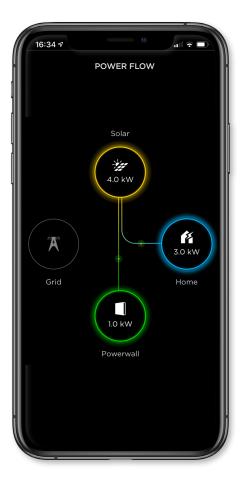

Watch your energy flow in real time and monitor your home's energy independence

# Control your Powerwall and track your energy usage in real time

Plan ahead for every season and watch your energy flow on a daily, weekly or monthly basis.

Manage your features and track your excess energy with instant notifications and easy navigation Customise your system with performance modes and backup protection during severe weather