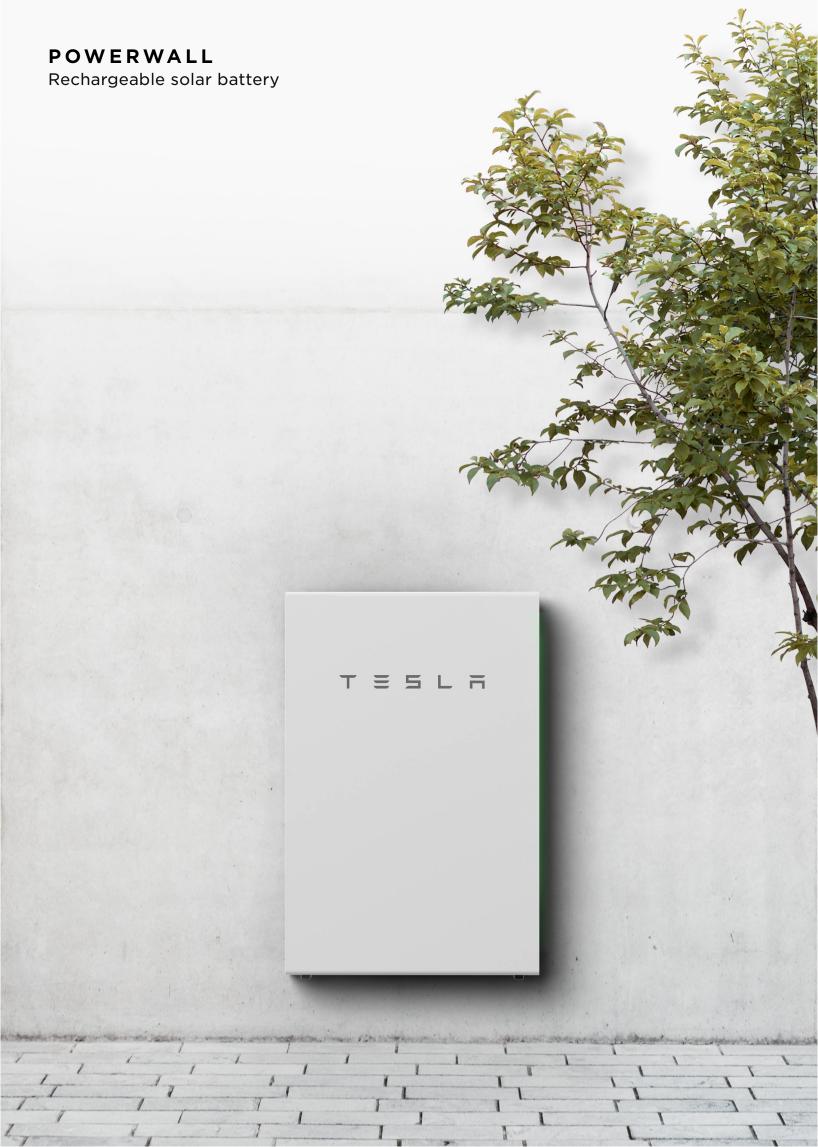

### Product Overview

Power your home and electric vehicle with renewable energy you control and reduce your reliance on the grid.

With solar, you typically generate more clean energy than you need. By combining with Powerwall, a rechargeable home battery, you can store excess energy from your solar panels for use anytime—even during a power outage.