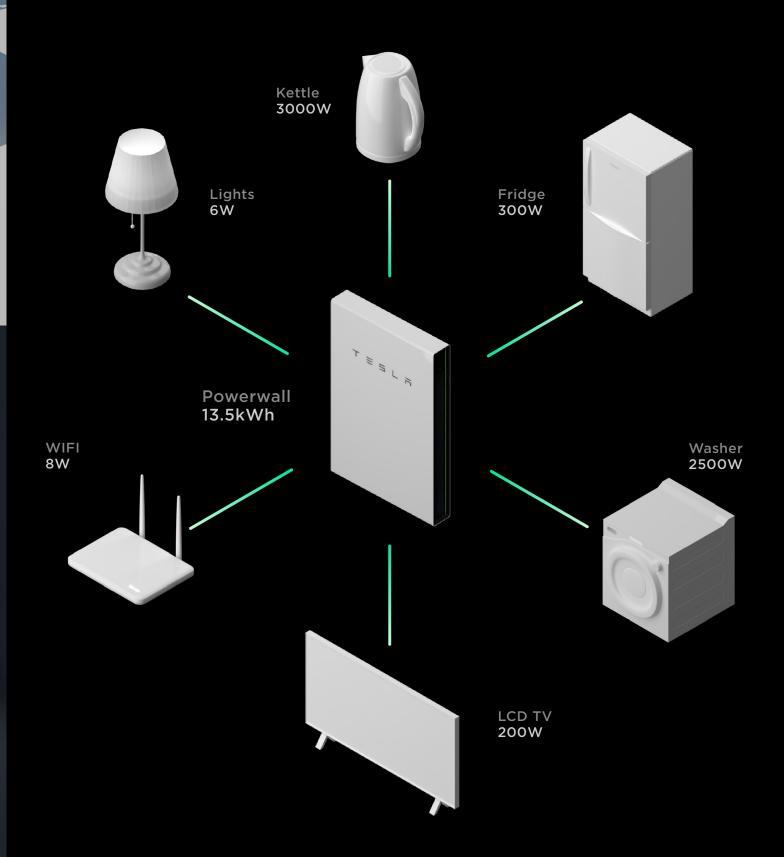

#### 3 Power Everything

Powerwall's 5kW continuous and 7kW peak power output allows you to power everything from your lights and refrigerator to your washing machine

With an integrated inverter, the all-in-one construction provides one of the most affordable home battery systems in terms of cost per kWh.

Specifications

Usable capacity

13.5 kWh

Scalable

Up to 10 Powerwalls